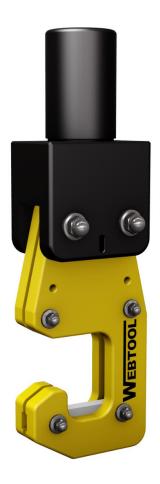

## SL55 - Softline Cutter Part No - 980504

and

- Lightweight aluminium and stainless steel construction
- Diver or ROV operable design
- Quick and efficient operation
- Long blade life ensures that tool maintenance is kept to a minimum

- Cutting capacity Maximum Ø55mm fibre rope
- Can be used at any water depth
- Maximum operating pressure 210 bar
- Approx weight 9.7kg
- Standard tool is shown above. Bespoke and custom designs to suit special applications are available on request