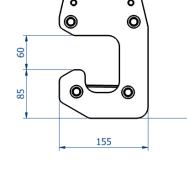

- Cutting capacity Maximum Ø55mm fibre rope
- Can be used at any water depth
- Maximum operating pressure 210 bar
- Approx weight 9.7kg
- Standard tool is shown above. Bespoke and custom designs to suit special applications are available on request