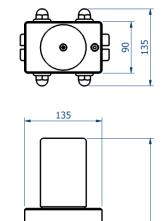

- Cutting capacity Maximum Ø55mm fibre rope
- Can be used at any water depth
- Maximum operating pressure 210 bar
- Approx weight 9.7kg
- Standard tool is shown above. Bespoke and custom designs to suit special applications are available on request